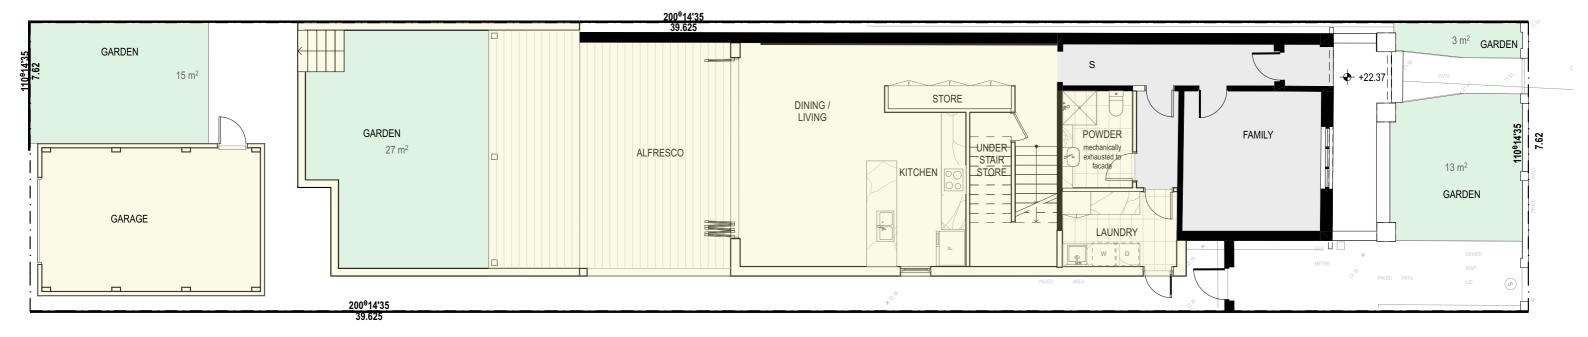

CALCULATIONS

SITE AREA

DEEP SOIL LANDSCAPE AREA

301.9sqm 58sqm (19%)

**LEGEND** DENOTES LANDSCAPED **AREAS** 

**N** 

| AMENDMENTS |  |  |  |  |  |
|------------|--|--|--|--|--|
|            |  |  |  |  |  |
| ł          |  |  |  |  |  |
|            |  |  |  |  |  |
|            |  |  |  |  |  |
|            |  |  |  |  |  |
| Ī          |  |  |  |  |  |